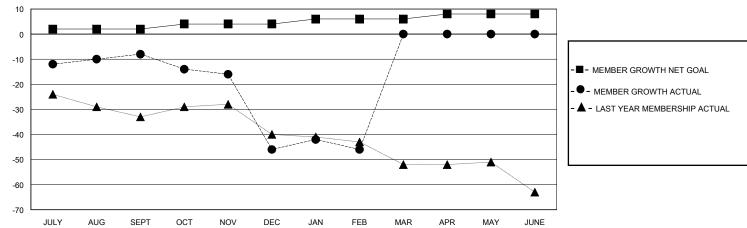

## District 12 O

Results as of: 2/29/2024

| GMT: LOCATION TENNESSEE Gi | MT CA |
|----------------------------|-------|
|----------------------------|-------|

| Clubs                 |               |           |               | Members               |                       |                         |                                                    |  |
|-----------------------|---------------|-----------|---------------|-----------------------|-----------------------|-------------------------|----------------------------------------------------|--|
| RESULTS FOR 2023-2024 |               |           |               | RESULTS FOR 2023-2024 |                       |                         |                                                    |  |
| QUARTER               | NEW CLUB GOAL | NEW CLUBS | DROPPED CLUBS | QUARTER MEMB          | ER GROWTH NET<br>GOAL | MEMBER GROWTH<br>ACTUAL | DROPPED<br>MEMBERS ACTUAL<br>(including transfers) |  |
| JULY/AUG/SEPT         | 1             | 0         | 0             | JULY/AUG/SEPT         | 2                     | 19                      | 26                                                 |  |
| OCT/NOV/DEC           | 0             | 0         | 1             | OCT/NOV/DEC           | 2                     | 25                      | 62                                                 |  |
| JAN/FEB/MAR           | 1             | 0         | 2             | JAN/FEB/MAR           | 2                     | 13                      | 12                                                 |  |
| APR/MAY/JUNE          | 1             | 0         | 0             | APR/MAY/JUNE          | 2                     | 0                       | 0                                                  |  |

## GOALS AND ACTUAL MEMBERS CUMULATIVE

| DROPPED CLUBS: 3 |     | 17 CLUBS OF 34 ADDED 1 OR MORE            | GENDER DISTRIBUTION             |              |     |
|------------------|-----|-------------------------------------------|---------------------------------|--------------|-----|
|                  |     | NEW MEMBERS                               | MALE                            | 350 (57.00%) |     |
|                  |     |                                           | FEMALE                          | 264 (43.00%) |     |
| DROPPED MEMBERS  |     |                                           |                                 |              |     |
| DECEASED         | 5   | CLICK HERE FOR CUMULATIVE MEMBERSHIP DATA | TOTAL FAMILY UNIT MEMBERS       |              | 173 |
| CLUB CANCELLED   | 11  |                                           | FAMILY MEMBERS PAYING HALF DUES |              | 0.7 |
| OTHER            | 84  |                                           |                                 |              | 87  |
| TOTAL            | 100 |                                           |                                 |              |     |