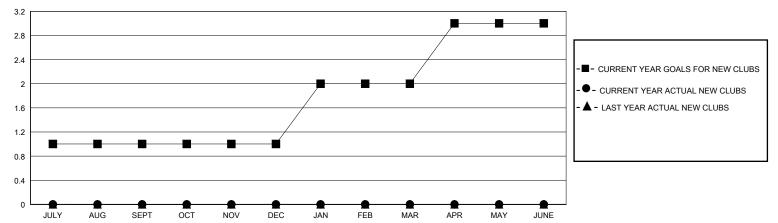

## District 12 O

Results as of: 2/29/2024

| GMT: LOCATION TENNESSEE Gi | MT CA |
|----------------------------|-------|
|----------------------------|-------|

| Clubs                 |               |           |               | Members               |                       |                         |                                                    |  |
|-----------------------|---------------|-----------|---------------|-----------------------|-----------------------|-------------------------|----------------------------------------------------|--|
| RESULTS FOR 2023-2024 |               |           |               | RESULTS FOR 2023-2024 |                       |                         |                                                    |  |
| QUARTER               | NEW CLUB GOAL | NEW CLUBS | DROPPED CLUBS | QUARTER MEMB          | ER GROWTH NET<br>GOAL | MEMBER GROWTH<br>ACTUAL | DROPPED<br>MEMBERS ACTUAL<br>(including transfers) |  |
| JULY/AUG/SEPT         | 1             | 0         | 0             | JULY/AUG/SEPT         | 2                     | 19                      | 26                                                 |  |
| OCT/NOV/DEC           | 0             | 0         | 1             | OCT/NOV/DEC           | 2                     | 25                      | 62                                                 |  |
| JAN/FEB/MAR           | 1             | 0         | 2             | JAN/FEB/MAR           | 2                     | 13                      | 12                                                 |  |
| APR/MAY/JUNE          | 1             | 0         | 0             | APR/MAY/JUNE          | 2                     | 0                       | 0                                                  |  |

## GOALS AND ACTUAL NEW CLUBS CUMULATIVE